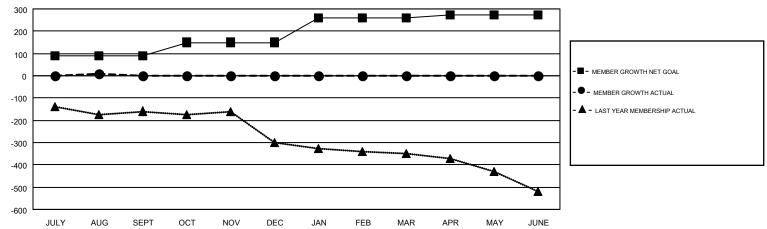

## GOALS AND ACTUAL MEMBERS CUMULATIVE

| DROPPED CLUBS: 2 |     | 46 CLUBS OF 229 ADDED 1 OR MORE | GENDER DISTRIBUTION       |                |       |
|------------------|-----|---------------------------------|---------------------------|----------------|-------|
|                  |     | NEW MEMBERS                     | MALE                      | 3,048 (56.24%) |       |
|                  |     |                                 | FEMALE                    | 2,372 (43.76%) |       |
| DROPPED MEMBERS  |     |                                 |                           |                |       |
| DECEASED         | 8   | CLICK HERE FOR CUMULATIVE       | TOTAL FAMILY UNIT MEMBERS |                | 1,359 |
| CLUB CANCELLED   | 0   | MEMBERSHIP DATA                 |                           |                |       |
| OTHER            | 94  |                                 | FAMILY MEMBERS PA         | YING HALF      | 701   |
| TOTAL            | 102 |                                 | Bolo                      |                |       |

## GMT MONTHLY MEMBERSHIP PROGRESS REPORT

Results as of: 8/31/2018

Multiple District 35

GMT: CARLTON LLOYD

LOCATION: FLORIDA

GMT CA 1

|               | Club          | s           |               | Members  RESULTS FOR 2018-2019 |                           |                         |                                                    |  |
|---------------|---------------|-------------|---------------|--------------------------------|---------------------------|-------------------------|----------------------------------------------------|--|
|               | RESULTS FOR   | R 2018-2019 |               |                                |                           |                         |                                                    |  |
| QUARTER       | NEW CLUB GOAL | NEW CLUBS   | DROPPED CLUBS | QUARTER                        | MEMBER GROWTH NET<br>GOAL | MEMBER GROWTH<br>ACTUAL | DROPPED<br>MEMBERS ACTUAL<br>(including transfers) |  |
| JULY/AUG/SEPT | 2             | 0           | 2             | JULY/AUG/SEPT                  | 90                        | 162                     | 102                                                |  |
| OCT/NOV/DEC   | 1             | 0           | 0             | OCT/NOV/DEC                    | 60                        | 0                       | 0                                                  |  |
| JAN/FEB/MAR   | 3             | 0           | 0             | JAN/FEB/MAR                    | 110                       | 0                       | 0                                                  |  |
| APR/MAY/JUNE  | 2             | 0           | 0             | APR/MAY/JUNE                   | 15                        | 0                       | 0                                                  |  |