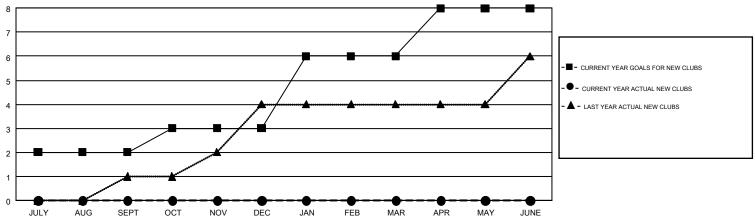

## GOALS AND ACTUAL NEW CLUBS CUMULATIVE

## GMT MONTHLY MEMBERSHIP PROGRESS REPORT

Results as of: 8/31/2018

Multiple District 35

GMT: CARLTON LLOYD

LOCATION: FLORIDA

GMT CA 1

|               | Club          | s           |               | Members  RESULTS FOR 2018-2019 |                           |                         |                                                    |  |
|---------------|---------------|-------------|---------------|--------------------------------|---------------------------|-------------------------|----------------------------------------------------|--|
|               | RESULTS FOR   | R 2018-2019 |               |                                |                           |                         |                                                    |  |
| QUARTER       | NEW CLUB GOAL | NEW CLUBS   | DROPPED CLUBS | QUARTER                        | MEMBER GROWTH NET<br>GOAL | MEMBER GROWTH<br>ACTUAL | DROPPED<br>MEMBERS ACTUAL<br>(including transfers) |  |
| JULY/AUG/SEPT | 2             | 0           | 2             | JULY/AUG/SEPT                  | 90                        | 162                     | 102                                                |  |
| OCT/NOV/DEC   | 1             | 0           | 0             | OCT/NOV/DEC                    | 60                        | 0                       | 0                                                  |  |
| JAN/FEB/MAR   | 3             | 0           | 0             | JAN/FEB/MAR                    | 110                       | 0                       | 0                                                  |  |
| APR/MAY/JUNE  | 2             | 0           | 0             | APR/MAY/JUNE                   | 15                        | 0                       | 0                                                  |  |